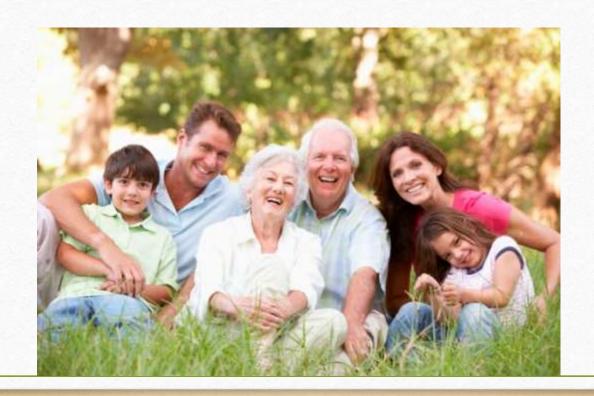

## They are caucasoid race and their appearance is fair skin, wavy or straight hair

They live in multi-story houses. People in my town have a relatives: parents, brother and sisters, aunts and uncles, grandmothers and grandfathers.