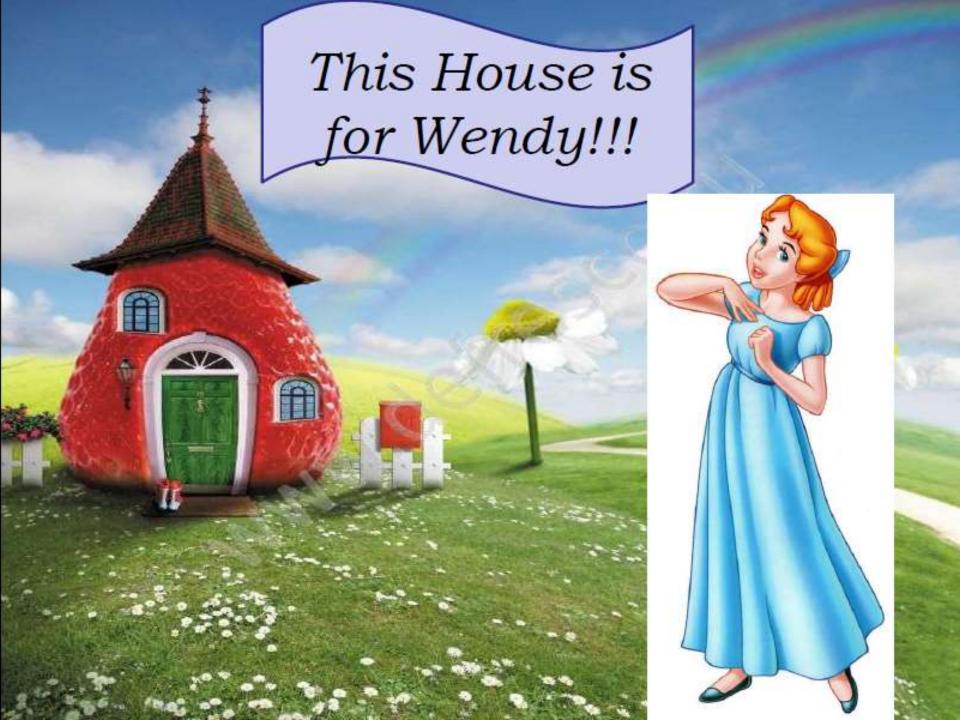

#### p.67 ex.1 - c.67 упр.1

- 1. Питер Пэн и потерянные мальчишки решили построить разноцветный домик для Венди.
- 1) Какие цвета любит Венди?
- Does Wendy like red? Венди любит красный цвет? ['daz 'wendı 'laık 'red]
- <u>Yes, she does.</u> Да. [fi 'dAZ] She likes red.
- Does she like white? ['daz fi 'laik 'wait]
- No. she doesn't. Нет. [[I 'dAznt]

She <u>doesn't like</u> white. <u>не любит</u>

- Does she like green?
- Yes, she does.
- OK. The house is green and red.

### Какие вопросы задают Как отвечает Питер мальчишки? Пен?

Does Wendy like red?

Does she like white?

Does she like green?

Yes, she does.
No, she doesn't.
Yes, she does.