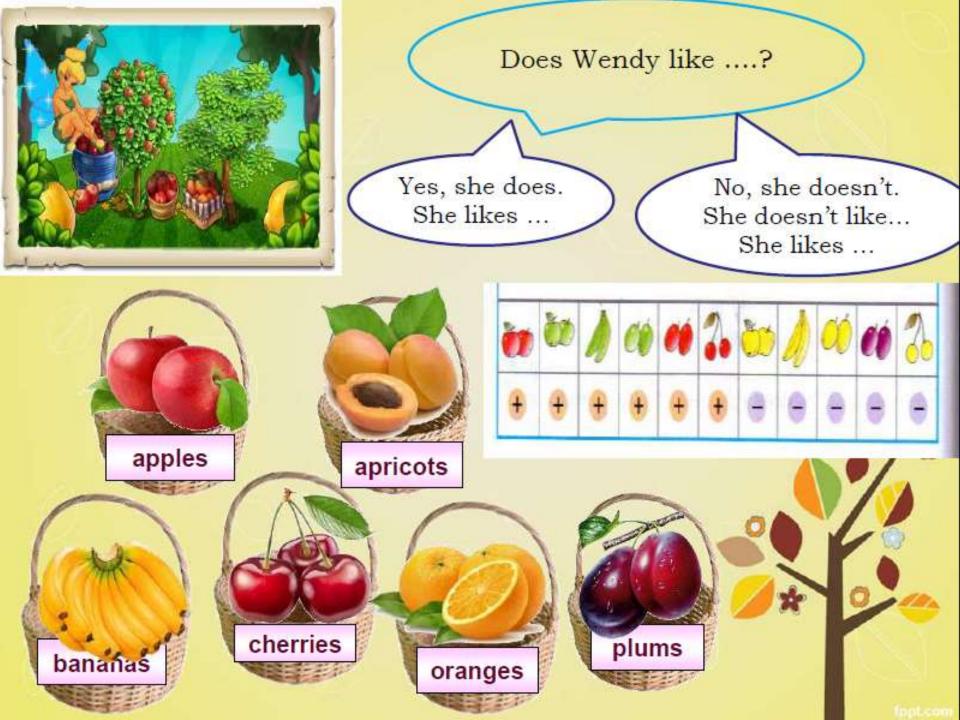

Bосстановите их диалог. Вставьте does или doesn't и выберите подходящие прилагательные из рамочки. Послушайте и проверьте.

nice brave friendly cute evil merry

- Does Wendy like animals?
   Yes, she does.
   They're friendly.
- Does Wendy like the pirates? ➤ No, she doesn't evil
- Does she like the fairies?
   ▶ Yes, she does the cute