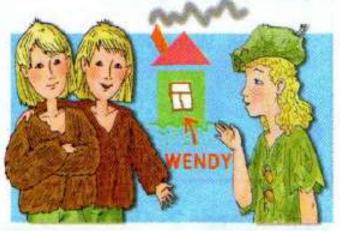

#### p.67 ex.1 - c.67 упр.1

- 1. Питер Пэн и потерянные мальчишки решили построить разноцветный домик для Венди.
- 1) Какие цвета любит Венди?
- Does Wendy like red? Венди любит красный цвет? ['daz 'wendı 'laık 'red]
- <u>Yes, she does.</u> Да. [fi 'dAZ] She likes red.
- Does she like white? ['daz fi 'laik 'wait]
- No. she doesn't. Нет. [[I 'dAznt]