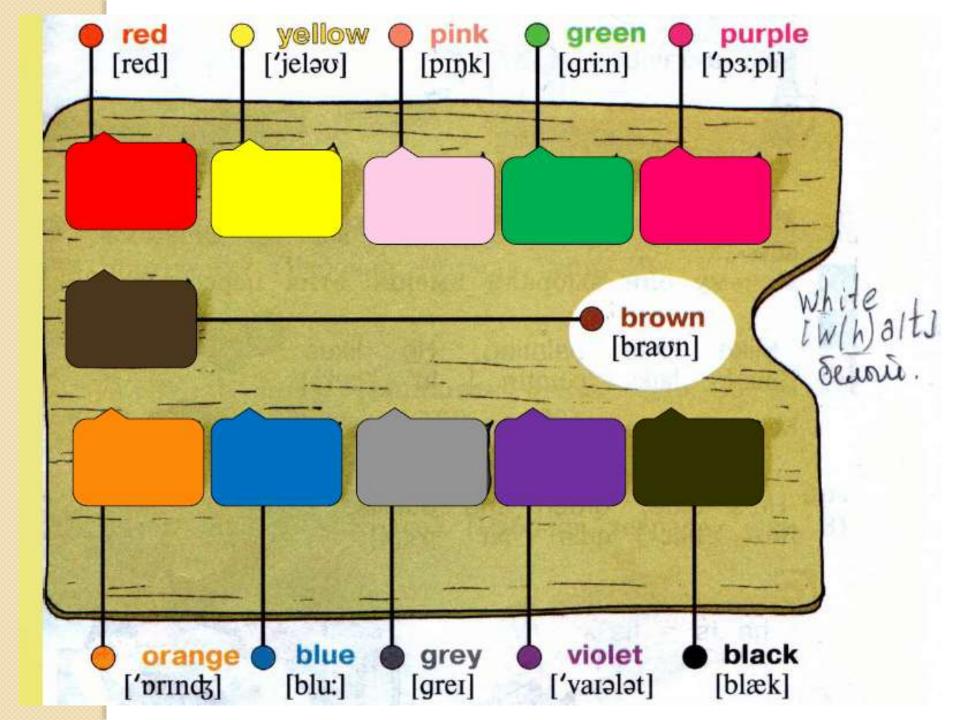

#### p.67 ex.1 - c.67 упр.1

- 1. Питер Пэн и потерянные мальчишки решили построить разноцветный домик для Венди.
- 1) Какие цвета любит Венди?
- Does Wendy like red? Венди любит красный цвет? ['daz 'wendı 'laık 'red]
- <u>Yes, she does.</u> Да. [fi 'dAZ] She likes red.
- Does she like white? ['daz fi 'laik 'wait]
- No. she doesn't. Нет. [[I 'dAznt]